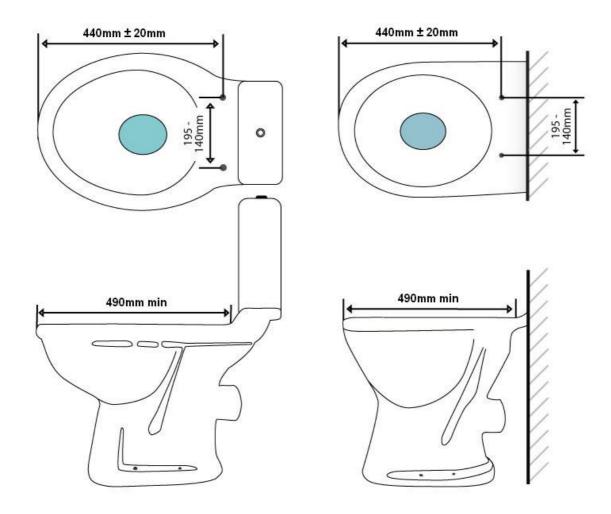

## **Bio Bidet Size Guide**

The **BB-1000** and **BB-800** electronic bidet toilet seats are designed to be installed on standard **Round** / **Oval** / **D-shape** toilet pans that meet the dimensions on the drawing shown below.

The dimension **490 mm** should be a flat surface all the way. The seat fixing holes in the pan should be **through holes**. Access is required to the underside of the pan to tighten the fixing nuts. If the seat fixing holes are blind (top fixing) with no access to the underside of the pan, please contact us for advice.