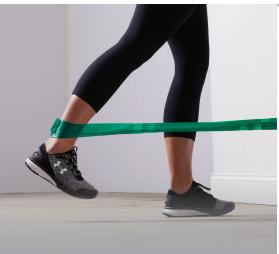

## **Proven Science, Trusted Performance.**

UPPER EXTREMITY

LOWER EXTREMITY

#### Easy grip loops

Provide numerous exercise options and allow patients to hold sportspecific objects during resistance training for transformational results