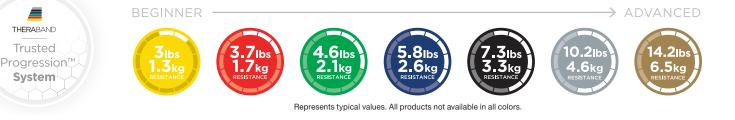

#### **Trusted Progression™ System**

From beginner to advanced, THERABAND CLX incorporates the most recognized color-coded resistance levels engineered to ensure consistent pull force

#### Theraband CLX available in:

- Yellow/Thin
- Red/Medium
- Green/Heavy
- Blue/Extra Heavy
- Black/Special Heavy
- Silver/Super Heavy
- Gold/Max

All products not available in all markets.

1. Not made with natural rubber latex. Always read the label. Follow the instructions for use. TheraBand<sup>®</sup>, CLX™, XactStretch™, FlexBar<sup>®</sup>, Pro Series SCP<sup>®</sup>, the Color Pyramid & Associated Colors are all trademarks of Performance Health and/or its subsidiaries and may be registered in the United States and other countries. ©2022 All rights reserved. Unauthorized use is strictly prohibited. P11713-R00