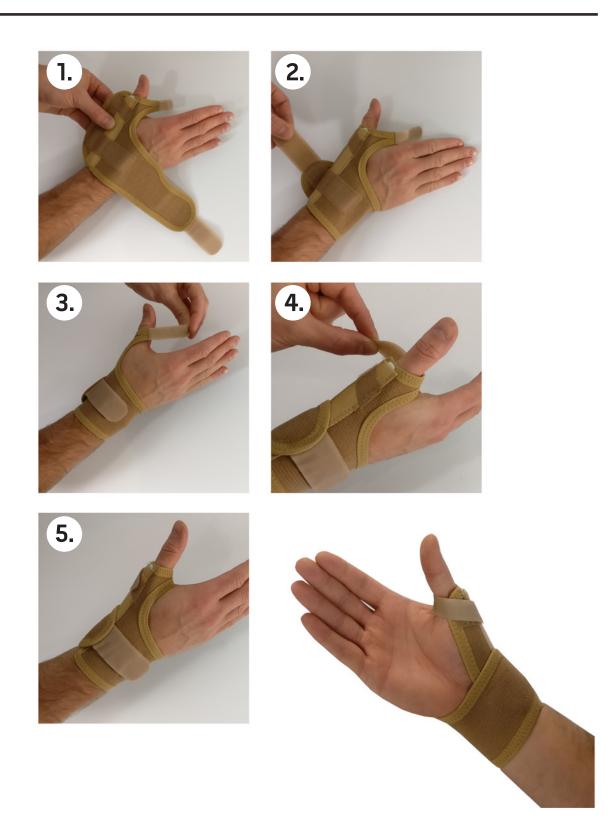

## Elastic Thumb Spica - Modified

## Fitting Instructions

Product Code: ETSM



## CE

Information contained on this guide or provided by our staff is for reference purposes only. It does not constitute medical advice, medical opinion or form any part of a treatment protocol. We strongly advise consulting a suitably qualified healthcare professional for diagnosis and treatment.

Telephone: +44 (0) 1475 746 400 Sales Fax: +44 (0) 1475 746 410 General Fax: +44 (0) 1475 746 411 E-mail: enquiries@promedics.co.uk Promedics Orthopaedics Ltd. Port Glasgow Industrial Estate Gareloch Road, Port Glasgow Scotland PA14 5XH