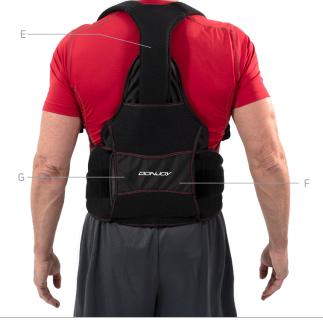

Accommodates for different shapes and allows clinician to customize the fit for a wide range of patients

- E. Telescoping Aluminum Posterior Support Height adjustable and malleable to help tailor to the patient
- F. Enclosed Lacing Panel
- Protects lacing system from unwanted snags or tears G. Dual Pulley System
- With independent top and bottom compression H. Pull Tabs
  - For comfortable donning and doffing