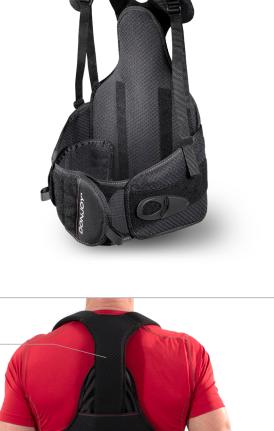

## IsoFORM<sup>®</sup> – Postural Extension

**The IsoFORM Postural Extension** – provides comfortable thoracic region stability with a telescoping malleable aluminum posterior support & adjustable shoulder straps for a customized fit

- · Removable semi-rigid anterior panel for additional trunk support
- Sternal Cross Strap secures the shoulder straps for a comfortable fit
- · Adjustable backpack-style straps for easy donning and doffing
- HCPC: L0456 (CST) /L0457 (OTS)