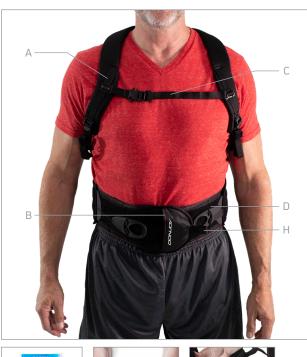

## A. Adjustable Straps

- Backpack style for easy donning and doffing B. Removable Semi-Rigid Anterior Panel
- For additional trunk support
- C. Sternal Cross-Strap For a comfortable fit
- D. Adjustable Belt Wings

Accommodates for different shapes and allows clinician to customize the fit for a wide range of patients

- E. Telescoping Aluminum Posterior Support Height adjustable and malleable to help tailor to the patient
- F. Enclosed Lacing Panel
- Protects lacing system from unwanted snags or tears G. Dual Pulley System
- With independent top and bottom compression H. Pull Tabs
  - For comfortable donning and doffing